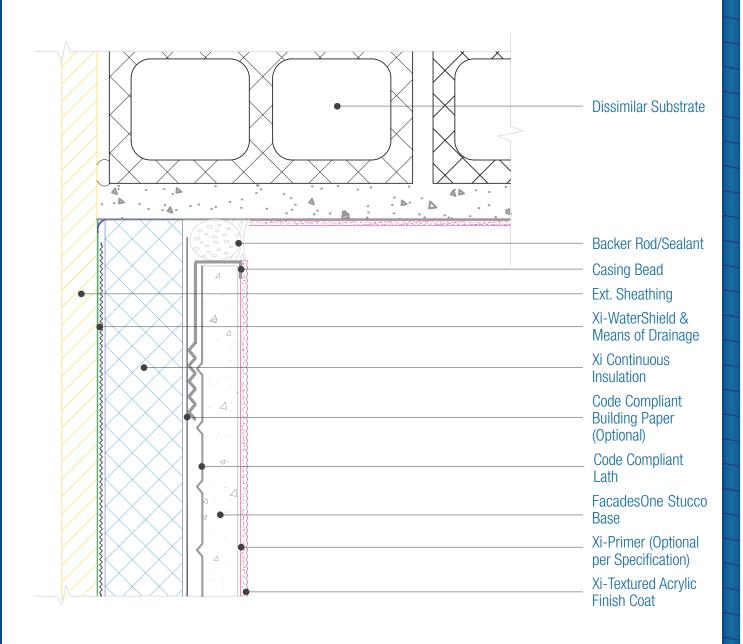

## FacadesOne WaterShield Xi-Series Assembly Inside Corner Joint

Date. 06-15-2021 | Detail. F1WSXI.III.3 V1

## NOTES:

- 1. There must be continuous airtightness over the entire building enclosure, where required by code. The actual project detail must show this continuity.
- 2. For full assembly options, materials and placement of materials refer to the specific FACADESXi System specifications.
- 3. FXI WaterShield transition and accessory products and installation can be found in the project specifications, product datasheets and the WaterShield Details.
- 4. Drainage is required per the current Evaluation Report. See Detail I.3 for material options.